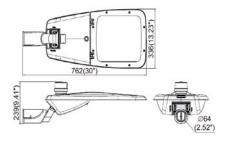

--|---------------------------------|-----|----------|---|-------|----------------|----------------------------|
| SLT  |                |                          | 030                                                  |                                                                     | Μ            |                                 | 130 |          |   |       |                |                            |
| SLT  | S<br>P         | Non-dimmable<br>Dimmable | 030<br>050<br>070<br>120<br>150<br>180<br>240<br>300 | 30W<br>50W<br>70W<br>90W<br>120W<br>150 W<br>180W<br>240 W<br>300 W | М            | Internal<br>100-277V<br>50/60Hz | 130 | 130 lm/W | С | Clear | 30<br>40<br>50 | 3000 K<br>4000 K<br>5000 K |

#### SLT 30W, 50W, 70W with photocell



#### SLT 90W, 120W, 150W with photocell



SLT 180W, 240W, 300W with photocell



# Teslights +

World Headquarters

3345 Industrial Dr. Building #16 Santa Rosa, CA 95403, USA +1 844 TESLITE www.teslights.com - info@teslights.com