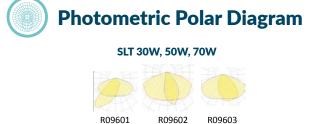

t of the Teslights LED Streetlights deliver immediate modernization in illumination.

**Key Features** 

- Modular manufacturing process
- Highly efficient driver
- 5 year factory warranty
- No rewiring of fixture, minimizing replacement and maintenance costs
- IP66 and 10KV
- NEMA Socket, 3PIN 5PIN 7PIN



| LED package:      |
|-------------------|
| Power consumption |
| Input voltage:    |
| Efficacy:         |
| THD:              |
| P.F.:             |
| CRI:              |
| Dimming:          |
| Material:         |
|                   |

Beam angle: IP rating: Fire rating: Operating temperature: Nichia LED 30 - 300W ±5% 100~277V AC 50/60Hz Up to 130 lm/W <18% >0.92 >70 1-10V Aluminum alloy and Tempered Glass and Polycarbonate Optical Lens Multiple options IP66 94V0 -30°C to +50°C



#### SLT 90W, 120W, 150W







#### SLT 180W, 240W, 300W







### **Product Measurement**

Ø64 (2.52")

#### SLT 30W, 50W, 70W







#### SLT 180W, 240W, 300W





#### Example: SLTP030M130C40

| Туре | Dim or non-dim |                          |                                                      |                                                                     | Driver/Power |                                 |     |          |   |       | ССТ            |                            |
|------|----------------|--------------------------|------------------------------------------------------|---------------------------------------------------------------------|--------------|---------------------------------|-----|----------|---|-------|----------------|--------------------------