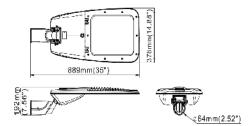

year factory warranty
- No rewiring of fixture, minimizing replacement and maintenance costs
- IP66 and 10KV
- NEMA Socket, 3PIN 5PIN 7PIN



| LED package:      |
|-------------------|
| Power consumption |
| Input voltage:    |
| Efficacy:         |
| THD:              |
| P.F.:             |
| CRI:              |
| Dimming:          |
| Material:         |
|                   |

Beam angle: IP rating: Fire rating: Operating temperature: Nichia LED 30 - 300W ±5% 100~277V AC 50/60Hz Up to 130 lm/W <18% >0.92 >70 1-10V Aluminum alloy and Tempered Glass and Polycarbonate Optical Lens Multiple options IP66 94V0 -30°C to +50°C



#### SLT 90W, 120W, 150W







#### SLT 180W, 240W, 300W







### **Product Measurement**

Ø64 (2.52")

#### SLT 30W, 50W, 70W







#### SLT 180W, 240W, 300W





#### Example: SLTP030M130C40

| Туре | Dim or non-dim |                          |                                                      |                                                                     | Driver/Power |                                 |     |          |   |       | ССТ            |                            |
|------|----------------|--------------------------|------------------------------------------------------|---------------------------------------------------------------------|--------------|---------------------------------|-----|----------|---|-------|----------------|----------------------------|
| SLT  |                |                          | 030                                                  |