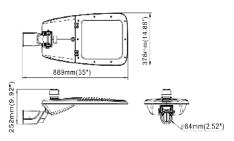

---|----------|---|-------|----------------|----------------------------|
| SLT  |                |                          | 030                                                  |                                                                     | Μ            |                                 | 130 |          |   |       |                |                            |
| SLT  | S<br>P         | Non-dimmable<br>Dimmable | 030<br>050<br>070<br>120<br>150<br>180<br>240<br>300 | 30W<br>50W<br>70W<br>90W<br>120W<br>150 W<br>180W<br>240 W<br>300 W | М            | Internal<br>100-277V<br>50/60Hz | 130 | 130 lm/W | С | Clear | 30<br>40<br>50 | 3000 K<br>4000 K<br>5000 K |

#### SLT 30W, 50W, 70W with photocell



#### SLT 90W, 120W, 150W with photocell



SLT 180W, 240W, 300W with photocell



# Teslights +

World Headquarters

3345 Industrial Dr. Building #16 Santa Rosa, CA 95403, USA +1 844 TESLITE www.teslights.com - info@teslights.com