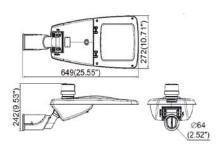

------------------------------|--------------|---------------------------------|-----|----------|---|-------|----------------|----------------------------|
| SLT  |                |                          | 030                                                  |                                                                     | Μ            |                                 | 130 |          |   |       |                |                            |
| SLT  | S<br>P         | Non-dimmable<br>Dimmable | 030<br>050<br>070<br>120<br>150<br>180<br>240<br>300 | 30W<br>50W<br>70W<br>90W<br>120W<br>150 W<br>180W<br>240 W<br>300 W | М            | Internal<br>100-277V<br>50/60Hz | 130 | 130 lm/W | С | Clear | 30<br>40<br>50 | 3000 K<br>4000 K<br>5000 K |

#### SLT 30W, 50W, 70W with photocell



#### SLT 90W, 120W, 150W with photocell



SLT 180W, 240W, 300W with photocell



# Teslights +

World Headquarters

3345 Industrial Dr. Building #16 Santa Rosa, CA 95403, USA +1 844 TESLITE www.teslights.com - info@teslights.com