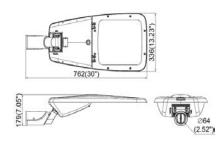

- Highly efficient driver
- 5 year factory warranty
- No rewiring of fixture, minimizing replacement and maintenance costs
- IP66 and 10KV
- NEMA Socket, 3PIN 5PIN 7PIN



| LED package:      |
|-------------------|
| Power consumption |
| Input voltage:    |
| Efficacy:         |
| THD:              |
| P.F.:             |
| CRI:              |
| Dimming:          |
| Material:         |
|                   |

Beam angle: IP rating: Fire rating: Operating temperature: Nichia LED 30 - 300W ±5% 100~277V AC 50/60Hz Up to 130 lm/W <18% >0.92 >70 1-10V Aluminum alloy and Tempered Glass and Polycarbonate Optical Lens Multiple options IP66 94V0 -30°C to +50°C



#### SLT 90W, 120W, 150W







#### SLT 180W, 240W, 300W







### **Product Measurement**

Ø64 (2.52")

#### SLT 30W, 50W, 70W







#### SLT 180W, 240W, 300W





#### Example: SLTP030M130C40

| Туре | Dim or non-dim |                          |                                                      |                                                                     | Driver/Power |                                 |     |          |   |       | ССТ            |                            |
|------|----------------|--------------------------|------------------------------------------------------|---------------------------------------------------------------------|--------------|---------------------------------|-----|----------|---|-------|----------------|----------------------------|
| SLT  |                |                          | 030                                                  |