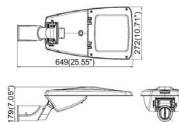

ess
- Highly efficient driver
- 5 year factory warranty
- No rewiring of fixture, minimizing replacement and maintenance costs
- IP66 and 10KV
- NEMA Socket, 3PIN 5PIN 7PIN



| LED package:      |
|-------------------|
| Power consumption |
| Input voltage:    |
| Efficacy:         |
| THD:              |
| P.F.:             |
| CRI:              |
| Dimming:          |
| Material:         |
|                   |

Beam angle: IP rating: Fire rating: Operating temperature: Nichia LED 30 - 300W ±5% 100~277V AC 50/60Hz Up to 130 lm/W <18% >0.92 >70 1-10V Aluminum alloy and Tempered Glass and Polycarbonate Optical Lens Multiple options IP66 94V0 -30°C to +50°C



#### SLT 90W, 120W, 150W







#### SLT 180W, 240W, 300W







### **Product Measurement**

Ø64 (2.52")

#### SLT 30W, 50W, 70W







#### SLT 180W, 240W, 300W





#### Example: SLTP030M130C40

| Туре | Dim or non-dim |                          |                                                      |                                                                     | Driver/Power |                                 |     |          |   |       | ССТ            |                            |
|------|----------------|--------------------------|------------------------------------------------------|---------------------------------------------------------------------|--------------|---------------------------------|-----|----------|---|-------|----------------|----------------------------|
| SLT  |                |                          | 030                                                  |