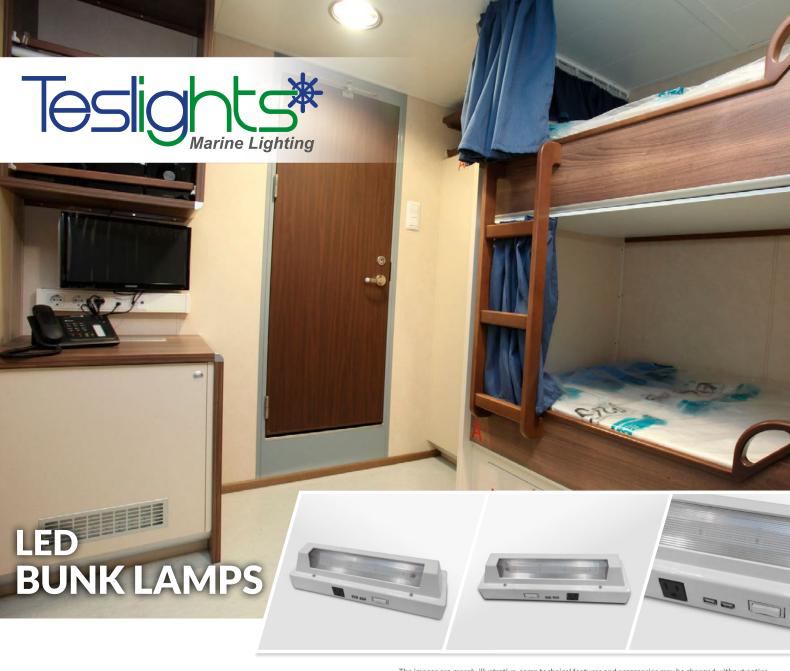

# **Product Description**

Teslights Marine Bunk Lamp uses a 5 Watt LED Lamp in 3000 kelvin to deliver a warm reading light. It is intended for use above bunks on inshore and offshore merchant fleets, military vessels, and offshore drilling installations. This compact lamp features on/off switch, two USB ports, and one three-prong outlet. Easy to install, and easy to use!

### **Key Features**

- Two USB port
- One Plug
- Full spectrum light
- 5 year factory warranty
- No rewiring of fixture, minimizing replacement and maintenance costs