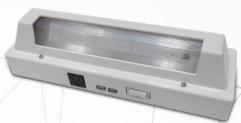

# **Product Description**

Teslights Marine Bunk Lamp uses a 5 Watt LED Lamp in 3000 kelvin to deliver a warm reading light. It is intended for use above bunks on inshore and offshore merchant fleets, military vessels, and offshore drilling installations. This compact lamp features on/off switch, two USB ports, and one three-prong outlet. Easy to install, and easy to use!

# **Product Specifications**

**LED package:** SMD 2835 **Power consumption:** 5W ±5%

Operating voltage: 100-277V AC 50/60Hz Efficacy: Up to 100 lm/w

THD: <20%
PF: >0.95
CRI: >80
Dimming: No

Material: 6030 aluminum alloy polycarbonate lens cover

# **Product Measurement**

| Model | Measures (AxBxC)      |
|-------|-----------------------|
| BL    | 366 x 108.5 x 90.2 mm |