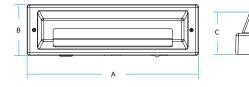

# **Product Measurement**

| Model | Measures (AxBxC)      |
|-------|-----------------------|
| BL    | 366 x 108.5 x 90.2 mm |