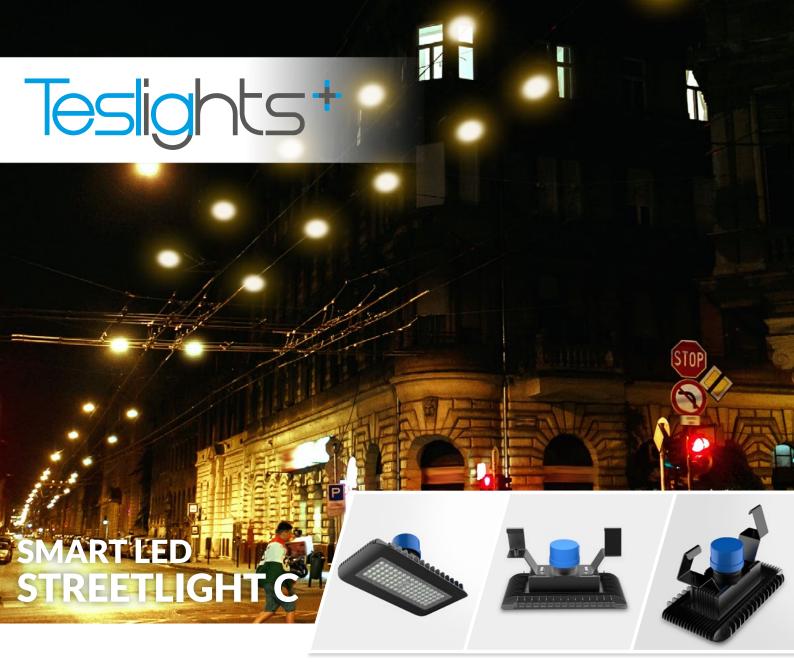

# **Product Description**

1

The Teslights Smart LED Streetlights C have been designed and manufactured in order to meet the lighting demand of narrow environment, thanks to a lens that could produce a rectangular lighting pattern.

These luminaires are suitable to be used in the middle of the narrow streets, since rectangular lighting distribution can reduce dark spot between two fixtures, make full use of light and have better lighting uniformity for the lighting environment.

Light in weight and small in size, it has a special-designed bracket which allows to easily and firmly install on wire rope crossing roadway or streets and be perfectly integrated with surrounding environment.

While reducing maintenance costs and improving performance, the superior quality output of the Teslights Smart LED Streetlights C deliver immediate modernization in illumination.

## **Key Features**

- Anodized Aluminum heat sink
- Modular manufacturing process
- 5 year factory warranty
- No rewiring of fixture, minimizing replacement and maintenance costs

| LED package:       |
|--------------------|
| Power consumption: |
| Input voltage:     |
| Efficacy:          |
| THD:               |
| P.F.:              |
| CRI:               |
| Dimming:           |
| Material:          |
|                    |
| -                  |

Beam angle: IP: Operating temperature: SMD 3030 Up to 90W 100-277Vac 50-60Hz Up to 130 lm/W±5% <18% ≥0.92 >80 0-10V 6030 aluminum alloy and PC cover 120°C IP66 -40°C+45°C