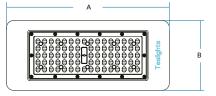

### **Product Measurement**

| Model               | Measures (AxBxCxD) |
|---------------------|--------------------|
| SLC 30W / 60W / 90W | 330 x 180 x 186 mm |

ghting ting